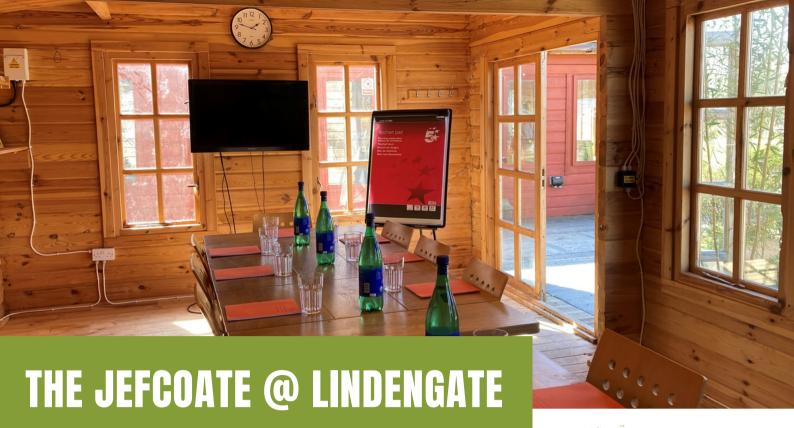

Located in a **6 acre secret garden** in Wendover, The Jefcoate provides you with a unique setting for your meeting or course. The venue can accommodate **you and up to 14 of your colleagues or delegates.** You also have access to our gardens for breakout sessions. The Jefcoate has Wi-Fi, display screen and flipchart.